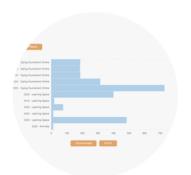

### **USER STATISTICS**

Access your collated monthly user statistics via our easy-to-use portal.

Personalised and available via login, you can access all your e-resource statistics in the one place.

View, filter and export data - as well as view upcoming renewal dates and request a renewal with one click!